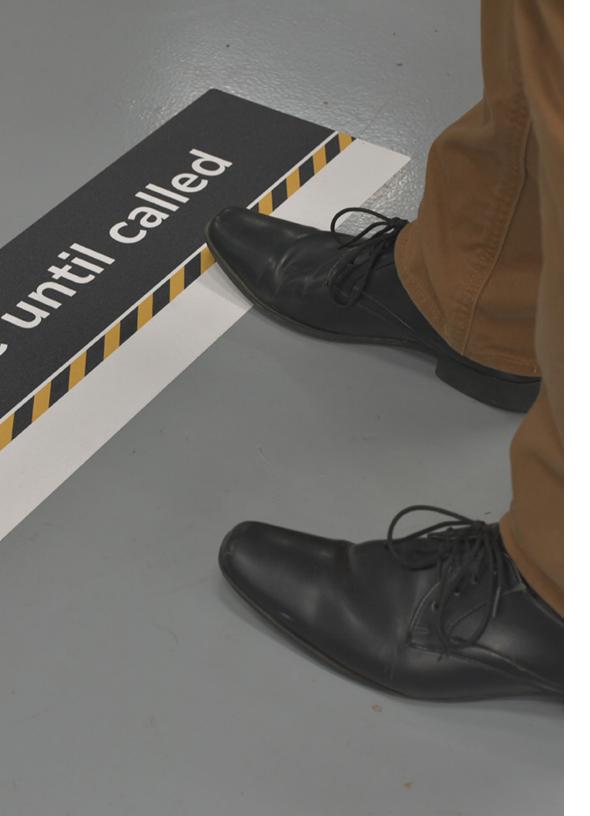

# floor decals

Help people practice healthy social distancing with strategically-placed floor decals. Whether it's on carpet or hard flooring, you'll demonstrate a commitment to staff, customers, and your community while keeping them safe. It's an easy way to protect everyone that moves through your space.

Floor decals are easy to apply to just about any flooring surface, including:

- Carpet
- Tile
- Metal
- Painted surfaces
- Wood floors
- PVC floors
- Untreated stone
- Smooth concrete
- Asphalt
- Brick
- Ceramic tile