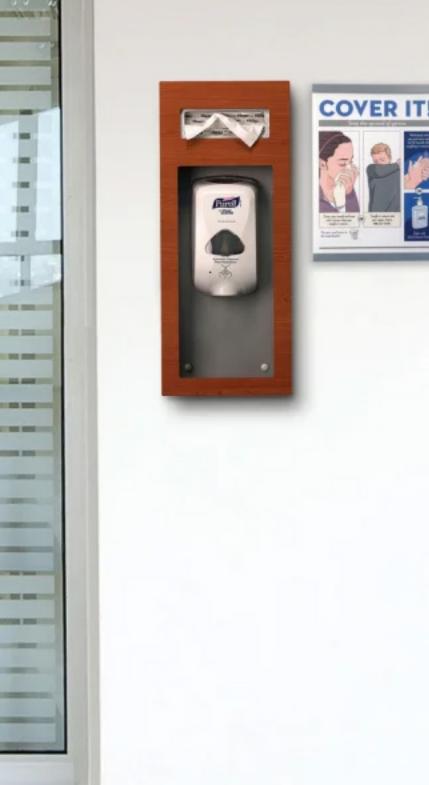

# takeform

Wait here until called

Full Protective Equipment Required Beyond This Point

Hand sanitizer is a fundamental part of any infection control program. It needs to be at critical points throughout your facility. They become prominent beacons of health. These easy-toinstall units are built from the highest quality stainless steel and finished with a number of classic laminates, making our units as durable as they are beautiful.