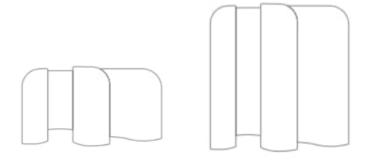

### focus table and floor dividers

Hightower's Focus is a textile space divider, flexible to shape every need. Focus' feather-light design makes it easy to move when you need to create a flexible office on the go.

- Table or Floor options
- No mounting clips
  are needed

Hightower