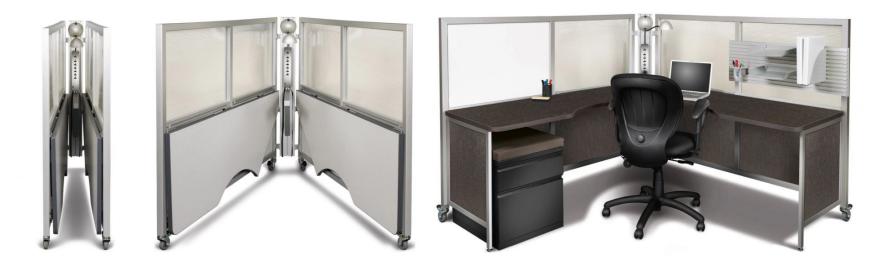

# privacy screens

AMQ Solution's 3F privacy screens with 5 different mounting options offer next level functionality for your privacy needs.

- 18mm PET felt cut to a wide range of sizes
- Supports Linear, L- and U-shapes
- Tackable and sound-absorbing
- 5 worksurface attachment methods
- 8 Verve color options
- Made from 50% recycled plastic water bottles
- 100% recyclable

### 3F hanging privacy screens