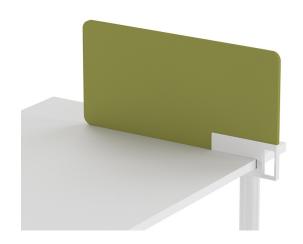

# privacy screens

AMQ Solution's 3F privacy screens with 5 different mounting options offer next level functionality for your privacy needs.

- 18mm PET felt cut to a wide range of sizes
- Supports Linear, L- and U-shapes
- Tackable and sound-absorbing
- 5 worksurface attachment methods
- 8 Verve color options
- Made from 50% recycled plastic water bottles
- 100% recyclable

### 3F hanging privacy screens