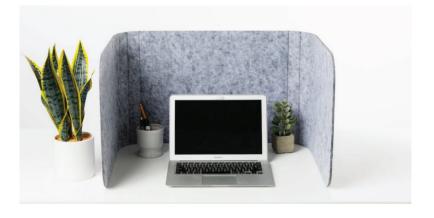

# privacy screens

AMQ Solution's 3F privacy screens with 5 different mounting options offer next level functionality for your privacy needs.

- 18mm PET felt cut to a wide range of sizes
- Supports Linear, L- and U-shapes
- Tackable and sound-absorbing
- 5 worksurface attachment methods
- 8 Verve color options
- Made from 50% recycled plastic water bottles
- 100% recyclable