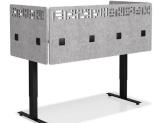

Hide is a hassle-free escape from the chaos.

- Easily reconfigurable design
- No assembly required
- Acoustic material absorbs sound
- Capable of storing flat
- PET made from recycled content
- Minimal privacy solution