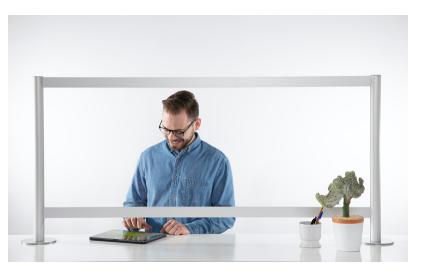

Shelter is a safe place to touchdown and work

- Aluminum hardware clampsAssembles in less than 5 minutes
- Cleanable with healthcare-grade cleaners

Tie privacy to any workstation with Hitch.

- Designed for a 28" 30" tall worksurfaces
- Aluminum interlocking modular frame
- Assembles in less than 10 minutes
- Cleanable with healthcare-grade cleaners
- Frame made from 75% recycled content
- Frame and panel can be recycled