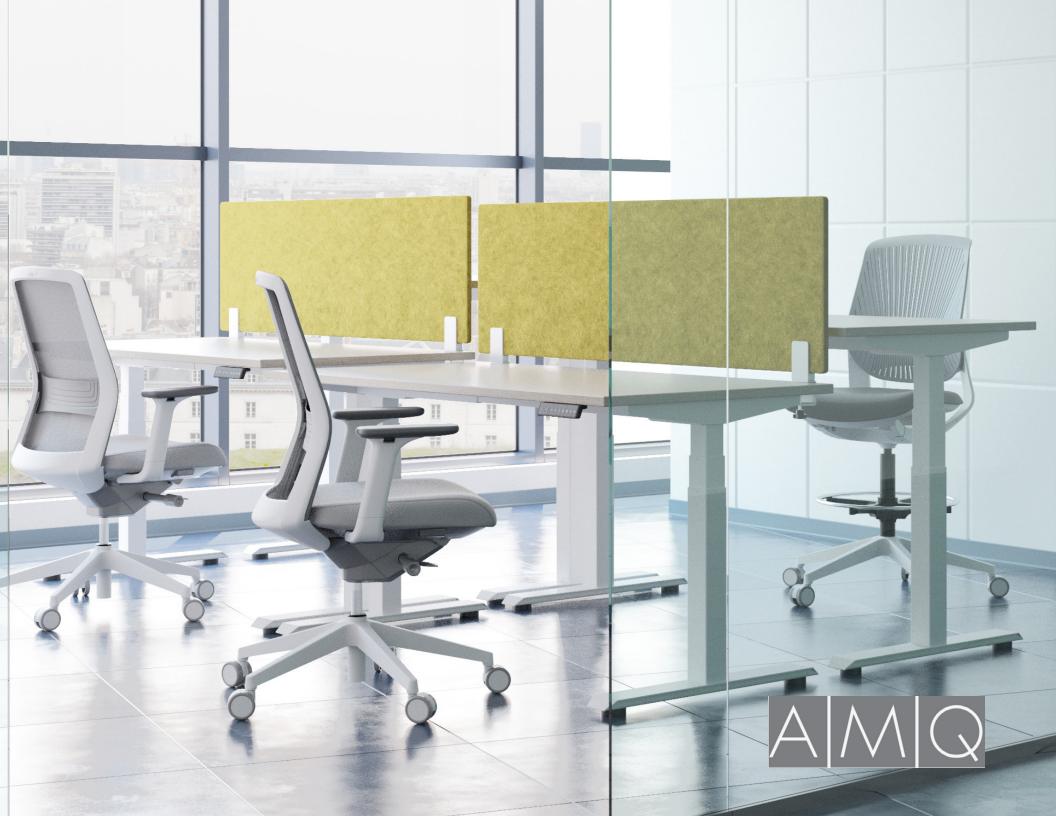

# privacy screens

AMQ Solution's 3F privacy screens with 5 different mounting options offer next level functionality for your privacy needs.

- 18mm PET felt cut to a wide range of sizes
- Supports Linear, L- and U-shapes
- Tackable and sound-absorbing
- 5 worksurface attachment methods
- 8 Verve color options
- Made from 50% recycled plastic water bottles
- 100% recyclable

### 3F hanging privacy screens