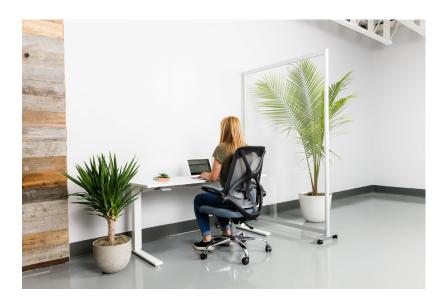

# LOFTWALL

### frame wall

Create space in a matter of minutes. Loftwall re-configurable Pods are ideal for patient room pop-up spaces. Available quickly in finishes that can be cleaned with any hospital-grade cleaner, our Pods can take you from Walls to define an environment of any size.

• Ships in 48 hours