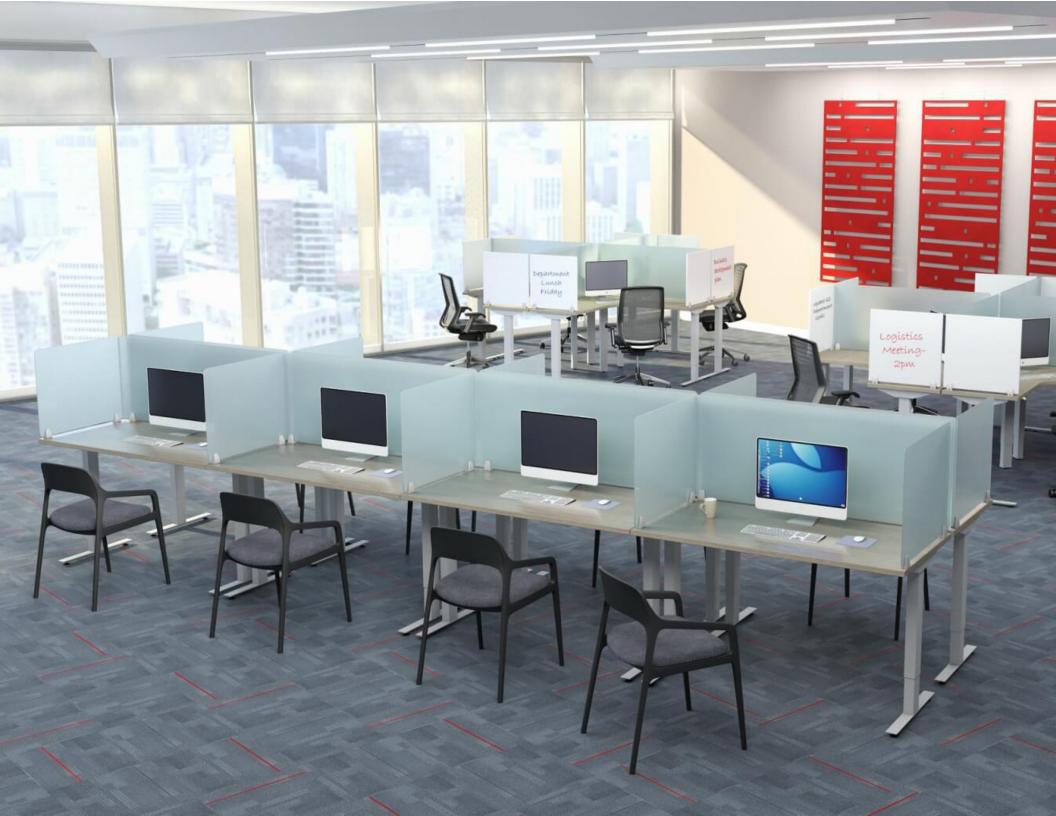

### ambition privacy screens

Enwork offers a wide variety of privacy and modesty screens for open plan benching, training tables, or team tables.

Available in acoustic material, laminate, fabric, acrylic, glass, or markerboard.

### ENWORK

ENWORK