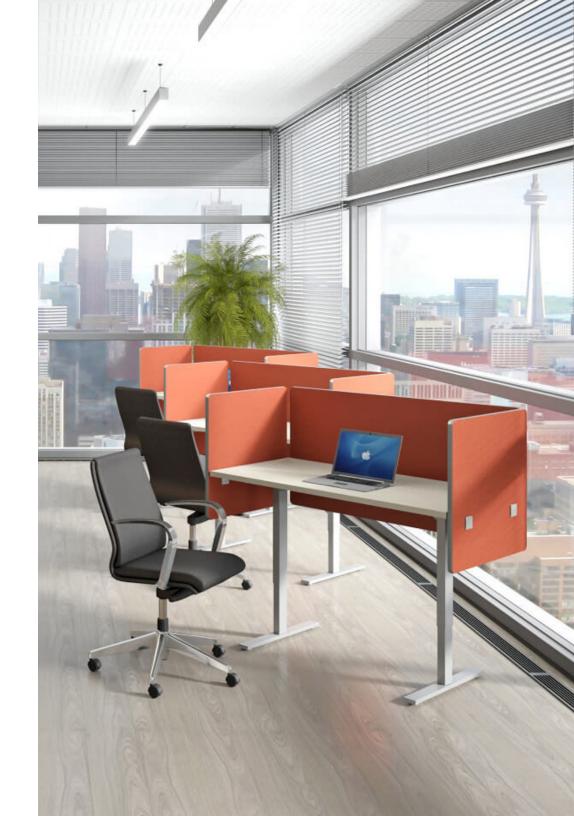

# privacy screens

AMQ Solution's 3F privacy screens with 5 different mounting options offer next level functionality for your privacy needs.

- 18mm PET felt cut to a wide range of sizes
- Supports Linear, L- and U-shapes
- Tackable and sound-absorbing
- 5 worksurface attachment methods
- 8 Verve color options
- Made from 50% recycled plastic water bottles
- 100% recyclable