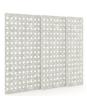

them up and move them around the house.



















Hide is a hassle-free escape from the chaos.

- Easily reconfigurable design
- No assembly required
- Acoustic material absorbs sound
- Capable of storing flat
- PET made from recycled content
- Minimal privacy solution













Shelter is a safe place to touchdown and work

- Aluminum hardware clampsAssembles in less than 5 minutes
- Cleanable with healthcare-grade cleaners









Tie privacy to any workstation with Hitch.

- Designed for a 28" 30" tall worksurfaces
- Aluminum interlocking modular frame
- Assembles in less than 10 minutes
- Cleanable with healthcare-grade cleaners
- Frame made from 75% recycled content
- Frame and panel can be recycled







## space dividers



### 3F hanging privacy screens

























# LOFTWALL



### frame wall

Create space in a matter of minutes. Loftwall re-configurable Pods are ideal for patient room pop-up spaces. Available quickly in finishes that can be cleaned with any hospital-grade cleaner, our Pods can take you from Walls to define an environment of any size.

• Ships in 48 hours



# LOFTWALL





split

Divide without sacrificing natural lighting.

- • Aluminum interlocking frame
- Assembles in less than 10 minutes
- • Cleanable with healthcare-grade cleaners
- Caster and base plates available



# LOFTWALL







Completely customizable, MergeWork's contemporary Urban Wall room dividers are designed for versatility and functionality. Create meeting rooms, collaboration huddle spaces, break rooms, customer or patient waiting rooms, and private