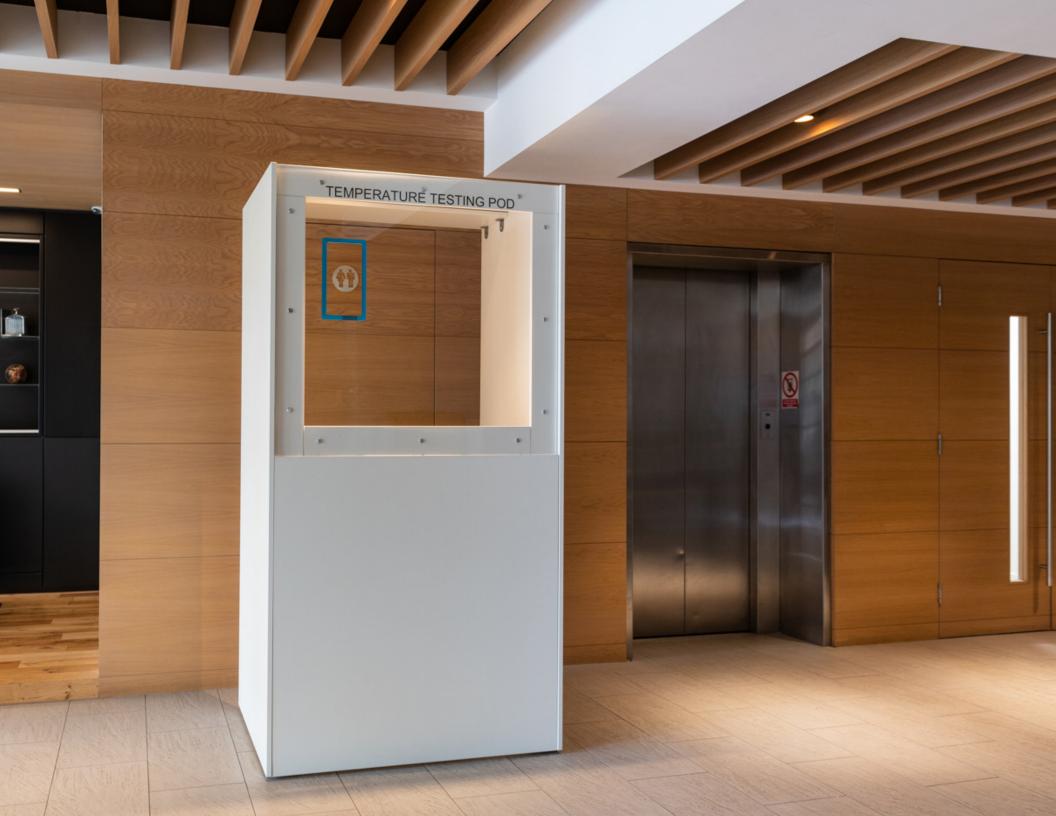

Beyond This Point

















Hand sanitizer is a fundamental part of any infection control program. It needs to be at critical points throughout your facility. They become prominent beacons of health. These easy-toinstall units are built from the highest quality stainless steel and finished with a number of classic laminates, making our units as durable as they are beautiful.







# takeform



























# notice holders





Pathogens love paper. And unfortunately, as facilities adapt to changing demands paper signs may become all too common communication tools. TakeForm's notice holders offer a simple yet effective means of containing temporary paper signs and protect them and the people in your space from pathogens.



# takeform



# temperature testing stations