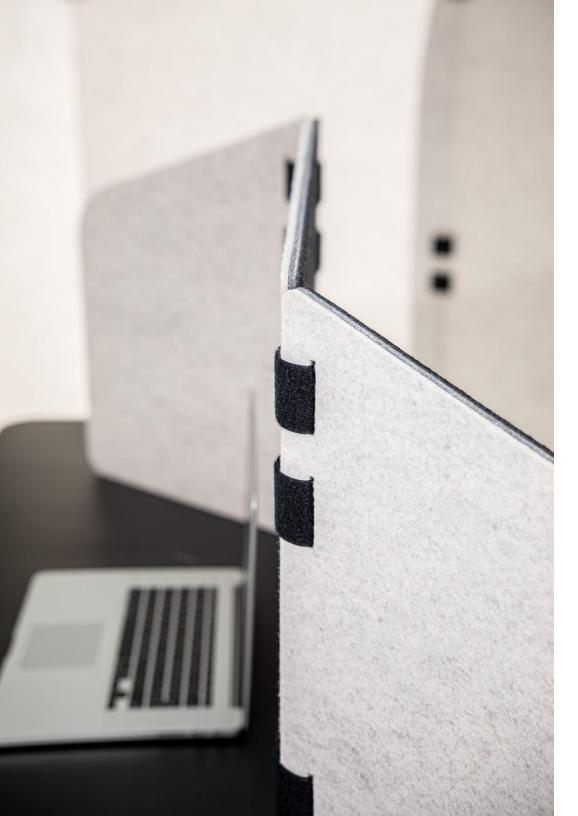

# privacy screens

AMQ Solution's 3F privacy screens with 5 different mounting options offer next level functionality for your privacy needs.

- 18mm PET felt cut to a wide range of sizes
- Supports Linear, L- and U-shapes
- Tackable and sound-absorbing
- 5 worksurface attachment methods
- 8 Verve color options
- Made from 50% recycled plastic water bottles
- 100% recyclable