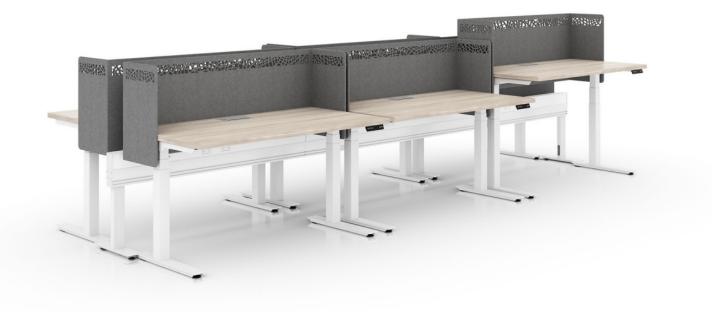

# privacy screens

AMQ Solution's 3F privacy screens with 5 different mounting options offer next level functionality for your privacy needs.

- 18mm PET felt cut to a wide range of sizes
- Supports Linear, L- and U-shapes
- Tackable and sound-absorbing
- 5 worksurface attachment methods
- 8 Verve color options
- Made from 50% recycled plastic water bottles
- 100% recyclable

### 3F hanging privacy screens