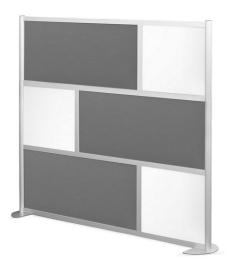

wn and work

- Aluminum hardware clampsAssembles in less than 5 minutes
- Cleanable with healthcare-grade cleaners









Tie privacy to any workstation with Hitch.

- Designed for a 28" 30" tall worksurfaces
- Aluminum interlocking modular frame
- Assembles in less than 10 minutes
- Cleanable with healthcare-grade cleaners
- Frame made from 75% recycled content
- Frame and panel can be recycled







## space dividers



### 3F hanging privacy screens

























# LOFTWALL



### frame wall

Create space in a matter of minutes. Loftwall re-configurable Pods are ideal for patient room pop-up spaces. Available quickly in finishes that can be cleaned with any hospital-grade cleaner, our Pods can take you from Walls to define an environment of any size.

• Ships in 48 hours



# LOFTWALL





split

Divide without sacrificing natural lighting.

- • Aluminum interlocking frame
- Assembles in less than 10 minutes
- • Cleanable with healthcare-grade cleaners
- Caster and base plates available



# LOFTWALL







Completely customizable, MergeWork's contemporary Urban Wall room dividers are designed for versatility and functionality. Create meeting rooms, collaboration huddle spaces, break rooms, customer or patient waiting rooms, and private work areas without incurring costly construction. Build your Urban Wall by designing each panel, then connect them together to construct the workspace that works for you. Add a hinge kit, wall mount, fixed feet or mobile casters and the configuration options are limitless.

- Framework is constructed using lightweight alumin