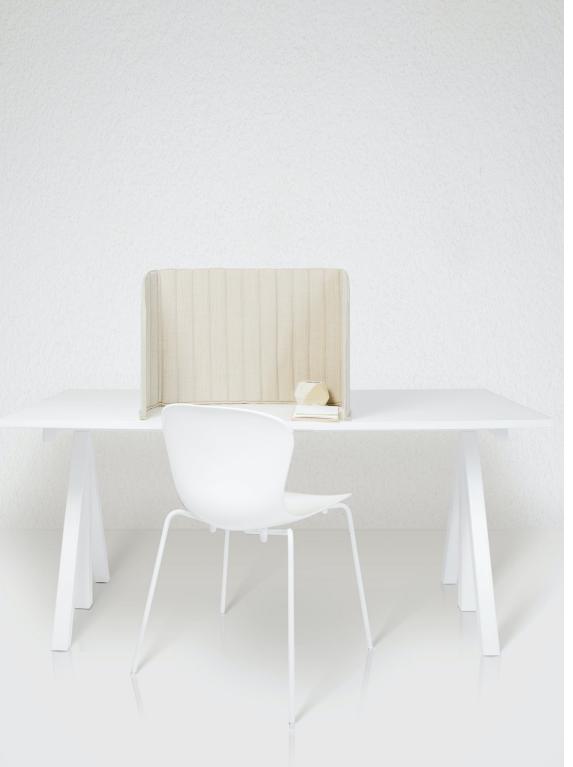

### privacy screens

Privacy, modesty, color, utility, flexibility...whatever your goals, Compel has a screen that meets them. Explore their options for static and height adjustable work stations, benching and individual desking, in both tackable fabric and frosted acrylic. With both in-stock and made-to-order options, Compel can create the perfect screen for your specific application