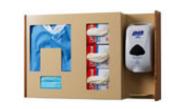

# takeform

Wait here until called

Full Protective Equipment Required Beyond This Point

Hand sanitizer is a fundamental part of any infection control program. It needs to be at critical points throughout your facility. They become prominent beacons of health. These easy-toinstall units are built from the highest quality stainless steel and finished with a number of classic laminates, making our units as durable as they are beautiful.