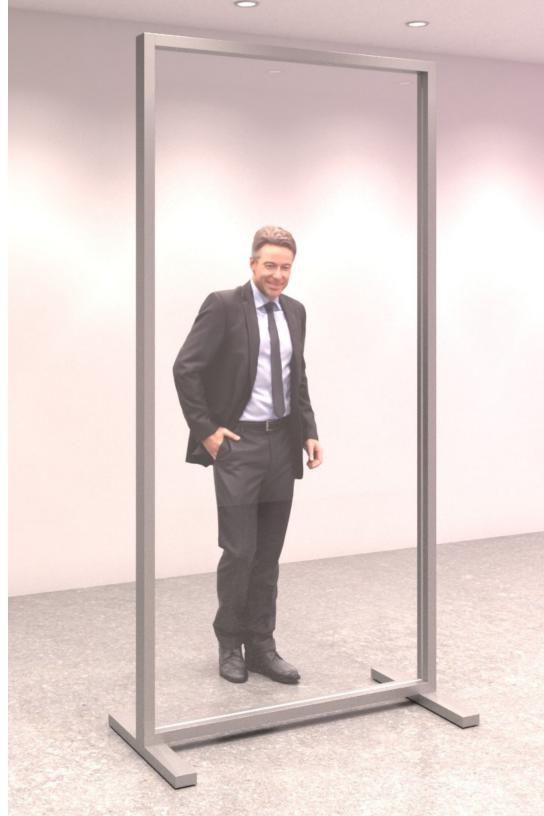

a wide array of rich colors
- Our acoustic core material, EchoScape™ 3/8" (9mm) effectively controls noise
- disruptions by absorbing sound and is NRC rated at 0.85
- Room divider panels can be hinged together to create 2, 3 or 4-way configurations
- Made in the USA





# protective screens



### protective screens

The Muraflex Protective Screens are freestanding and require no installation.

Made of plexiglass, the screens are lightweight and easily moveable. **There are two standard models: a countertop and a floor model**.

The countertop model has a transactional slot at the bottom and the floor model comes with an optional transactional slot.

With speedy lead times and no need for installation, you can quickly benefit from our protective screens to safely interact with others.





# clarus



### thermobile safety shield

TherMobile is available in one size with 1/2" Clarus tempered safety writing glass and comes outfitted with a four-wheel base system.

- 1/2" Clarus tempered safety writing glass
- Non-staining writing surface
- Compatible with any marker, even permanent
- Clarus Opti-Clear finish and eased corners for safety



clarus

# LOFTWALL



### counter top protection

Quickly and securely separate space in any environment with Counter Shield. Completely recycle-able, Counter Shield can stand up to harsh cleaners to ensure a sanitary environment for all customers and healthcare professionals. All standard Counter Shields ship in 48 hours.



# LOFTWALL



### counter top protection















# mobile workstations



kore cart

A mobile workspace bui