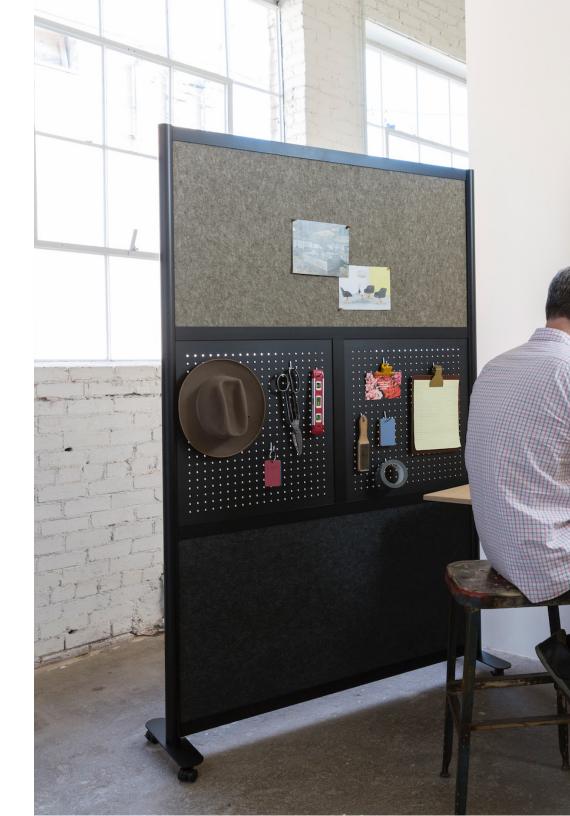

### focus table and floor dividers

Hightower's Focus is a textile space divider, flexible to shape every need. Focus' feather-light design makes it easy to move when you need to create a flexible office on the go.

- Table or Floor options
- No mounting clips
  are needed

Hightower