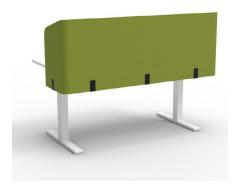

# privacy screens

AMQ Solution's 3F privacy screens with 5 different mounting options offer next level functionality for your privacy needs.

- 18mm PET felt cut to a wide range of sizes
- Supports Linear, L- and U-shapes
- Tackable and sound-absorbing
- 5 worksurface attachment methods
- 8 Verve color options
- Made from 50% recycled plastic water bottles
- 100% recyclable

### 3F hanging privacy screens