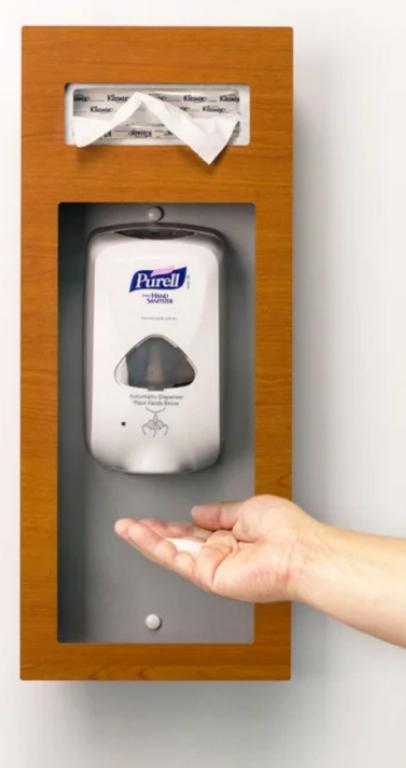

# takeform

Wait here until called

Full Protective Equipment Required Beyond This Point

Hand sanitizer is a fundamental part of any infection control program. It needs to be at critical points throughout your facility. They become prominent beacons of health. These easy-toinstall units are built from the highest quality stainless steel and finished with a number of classic laminates, making our units as durable as they are beautiful.