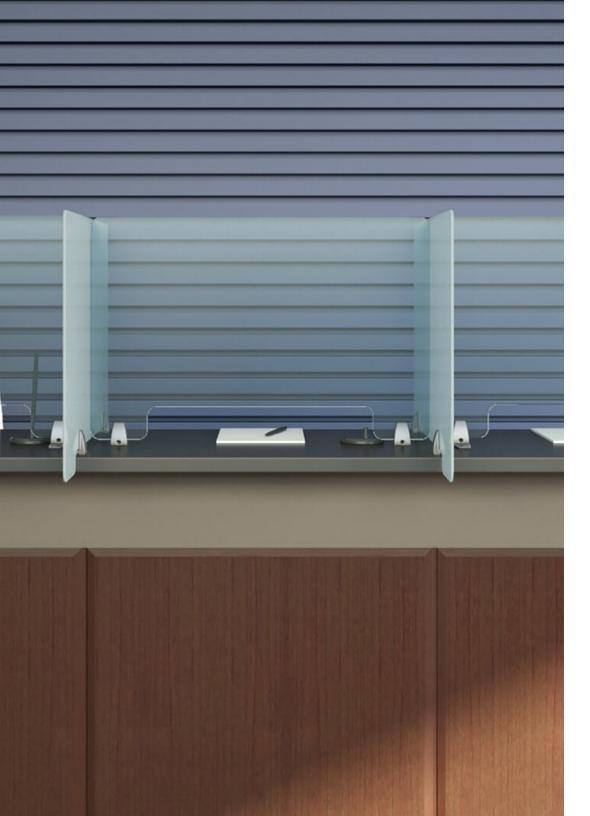

ounting clips
  are needed





Hightower



# symmetry

3







### ambition privacy screens



Enwork offers a wide variety of privacy and modesty screens for open plan benching, training tables, or team tables.

Available in acoustic material, laminate, fabric, acrylic, glass, or markerboard.

### ENWORK



ENWORK





# compel

### privacy screens

Privacy, modesty, color, utility, flexibility...whatever your goals, Compel has a screen that meets them. Explore their options for static and height adjustable work stations, benching and individual desking, in both tackable fabric and frosted acrylic. With both in-stock and made-to-order options, Compel can create the perfect screen for your specific application











# MERGEWORKS

1

L.,L

CHUR F

Google

privacy screens













Provide protection and comply with social distancing standards with MergeWork's Enclave Privacy Plus wing panels. Privacy Plus panels not only cover the length of your countertop or desk, they extend 8 inches past the surface for extra barrier protection.

MergeWorks privacy plus divider wing panels can be easily added to existing furniture using a variety of removable and permanent mounting options. Quick installation and manufactured in several materials that can be cleaned and disinfected, Privacy Plus Wings are an effective solution to safeguard everyone in your business.

- Panels extend 8 inches past desk or countertop surfaces for added barrier protection
- Available in several widths and heights for maximum coverage
- Available in materials that can be cleaned and disinfected inc