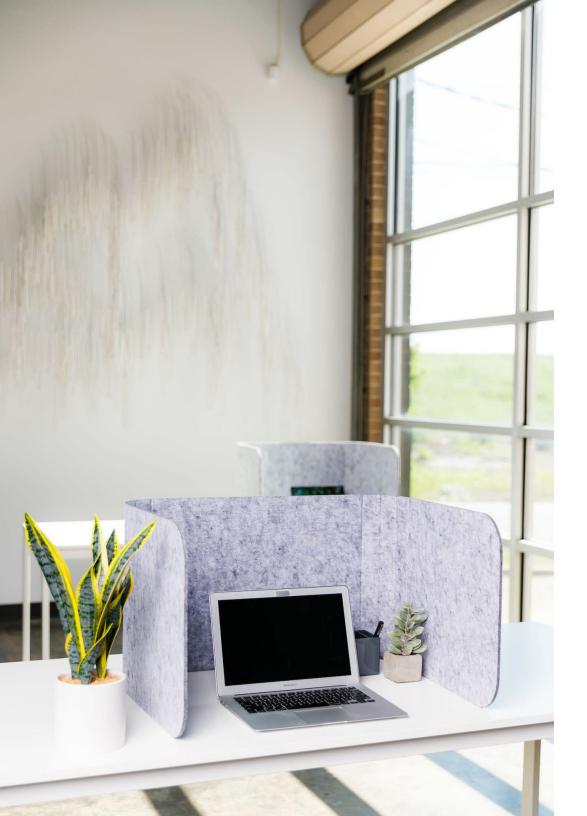

# privacy screens

AMQ Solution's 3F privacy screens with 5 different mounting options offer next level functionality for your privacy needs.

- 18mm PET felt cut to a wide range of sizes
- Supports Linear, L- and U-shapes
- Tackable and sound-absorbing
- 5 worksurface attachment methods
- 8 Verve color options
- Made from 50% recycled plastic water bottles
- 100% recyclable