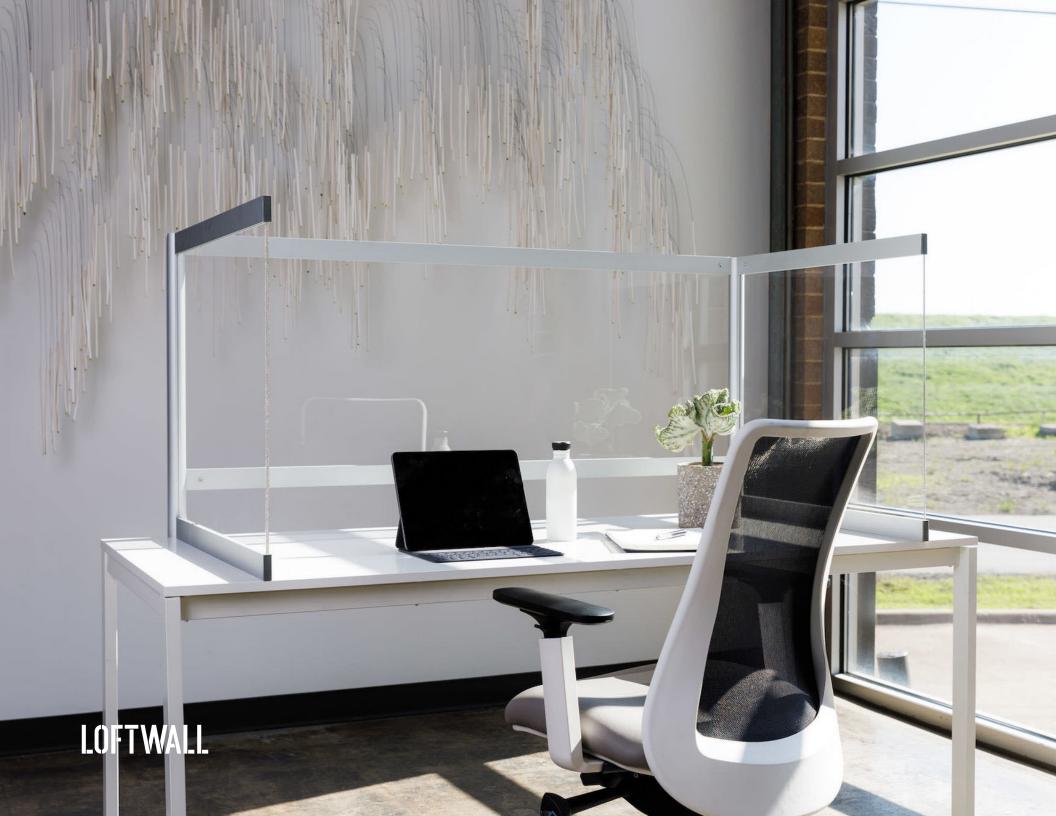

# LOFTWALL

### frame wall

Create space in a matter of minutes. Loftwall re-configurable Pods are ideal for patient room pop-up spaces. Available quickly in finishes that can be cleaned with any hospital-grade cleaner, our Pods can take you from Walls to define an environment of any size.