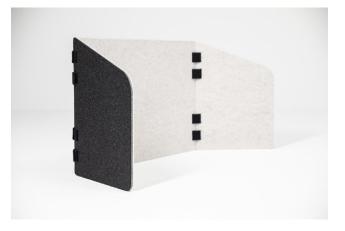

# privacy screens

AMQ Solution's 3F privacy screens with 5 different mounting options offer next level functionality for your privacy needs.

- 18mm PET felt cut to a wide range of sizes
- Supports Linear, L- and U-shapes
- Tackable and sound-absorbing
- 5 worksurface attachment methods
- 8 Verve color options
- Made from 50% recycled plastic water bottles
- 100% recyclable