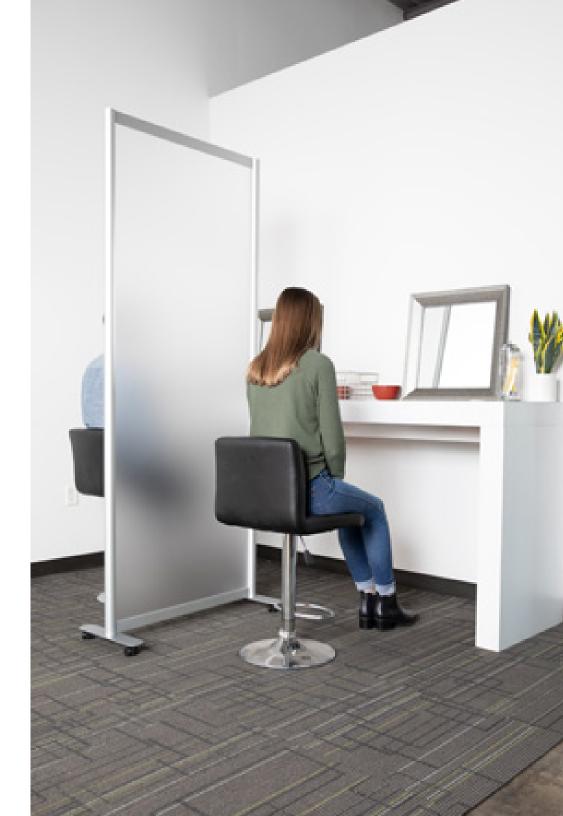

### focus table and floor dividers

Hightower's Focus is a textile space divider, flexible to shape every need. Focus' feather-light design makes it easy to move when you need to create a flexible office on the go.

- Table or Floor options
- No mounting clips
  are needed

Hightower