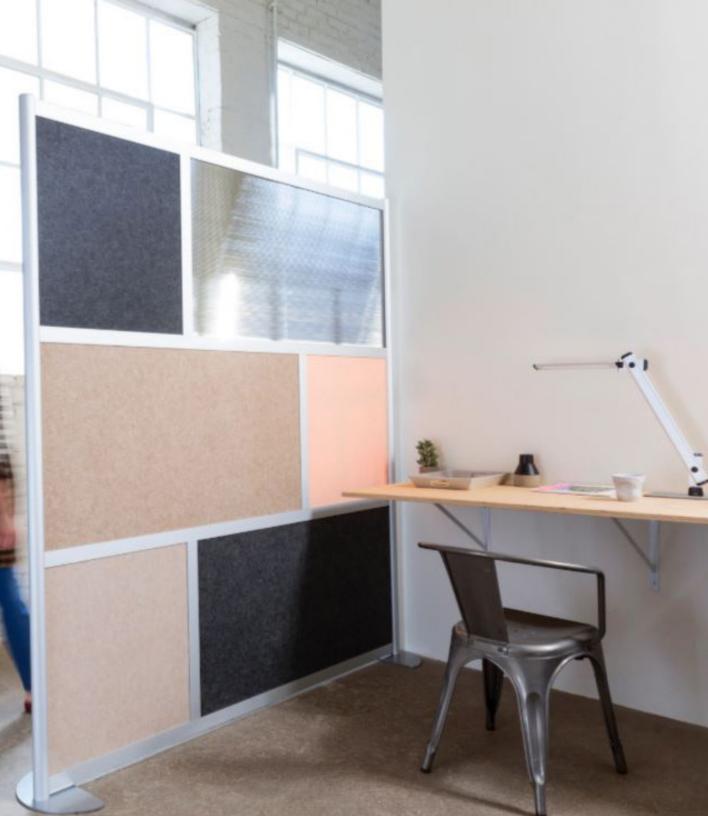

round the house.



















Hide is a hassle-free escape from the chaos.

- Easily reconfigurable design
- No assembly required
- Acoustic material absorbs sound
- Capable of storing flat
- PET made from recycled content
- Minimal privacy solution













Shelter is a safe place to touchdown and work

- Aluminum hardware clampsAssembles in less than 5 minutes
- Cleanable with healthcare-grade cleaners









Tie privacy to any workstation with Hitch.

- Designed for a 28" 30" tall worksurfaces
- Aluminum interlocking modular frame
- Assembles in less than 10 minutes
- Cleanable with healthcare-grade cleaners
- Frame made from 75% recycled content
- Frame and panel can be recycled







## space dividers



### 3F hanging privacy screens

























# LOFTWALL



### frame wall

Create space in a matter of minutes. Loftwall re-configurable Pods are ideal for patient room pop-up spaces. Available quickly in finishes that can be cleaned with any hospital-grade cleaner, our Pods can take you from Walls to define an environment of any size.

• Ships in 48 hours



# LOFTWALL





split

Divide without sacrificing natural lighting.

- • Aluminum interlocking frame
- Assembles in less than 10 minutes
- • Cleanable with healthcare-grade cleaners
- Caster and base plates available



# LOFTWALL







Completely customizable, MergeWork's contemporary Urban Wall room dividers are designed for versatility and functionality. Create meeting rooms, collaboration huddle spaces, break rooms, customer or patient waiting rooms, and private work areas without incu