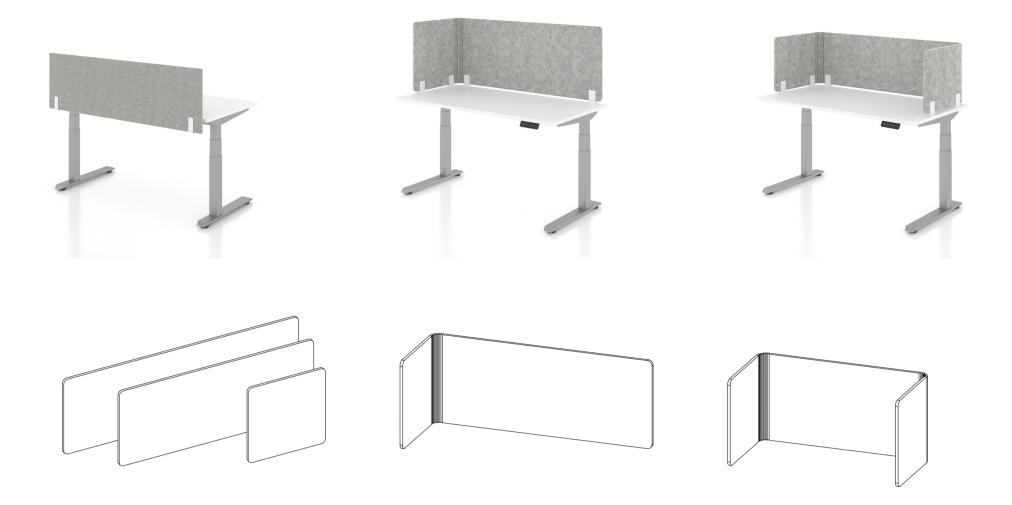

# privacy screens

AMQ Solution's 3F privacy screens with 5 different mounting options offer next level functionality for your privacy needs.

- 18mm PET felt cut to a wide range of sizes
- Supports Linear, L- and U-shapes
- Tackable and sound-absorbing
- 5 worksurface attachment methods
- 8 Verve color options
- Made from 50% recycled plastic water bottles
- 100% recyclable

### 3F hanging privacy screens