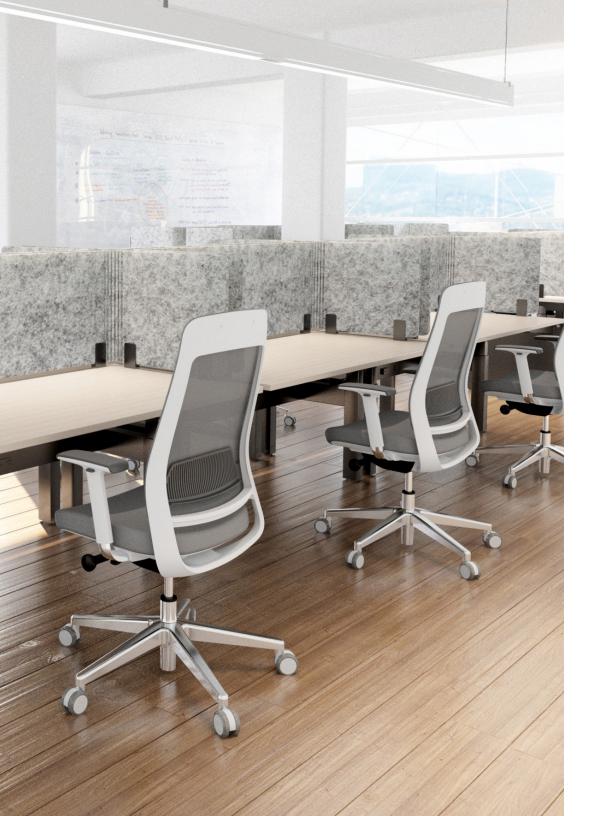

# privacy screens

AMQ Solution's 3F privacy screens with 5 different mounting options offer next level functionality for your privacy needs.

- 18mm PET felt cut to a wide range of sizes
- Supports Linear, L- and U-shapes
- Tackable and sound-absorbing
- 5 worksurface attachment methods
- 8 Verve color options
- Made from 50% recycled plastic water bottles
- 100% recyclable

### 3F hanging privacy screens