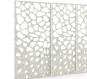

# privacy screens

AMQ Solution's 3F privacy screens with 5 different mounting options offer next level functionality for your privacy needs.

- 18mm PET felt cut to a wide range of sizes
- Supports Linear, L- and U-shapes
- Tackable and sound-absorbing
- 5 worksurface attachment methods
- 8 Verve color options
- Made from 50% recycled plastic water bottles
- 100% recyclable