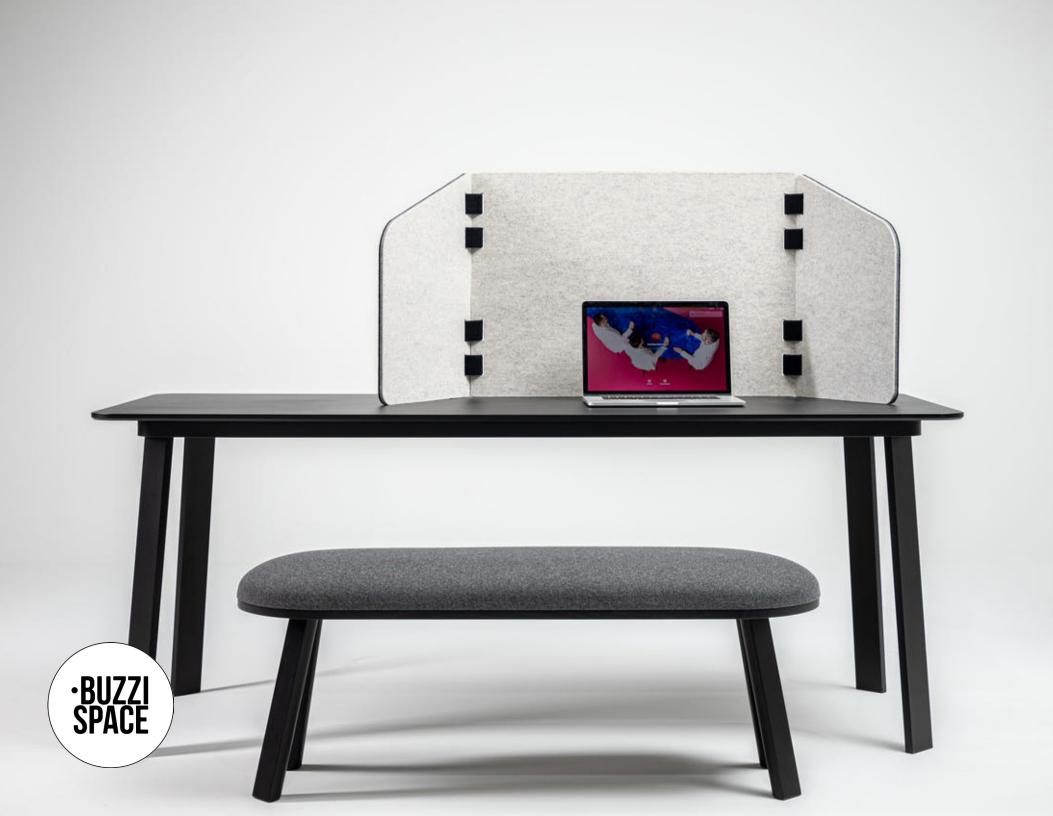

# privacy screens

AMQ Solution's 3F privacy screens with 5 different mounting options offer next level functionality for your privacy needs.

- 18mm PET felt cut to a wide range of sizes
- Supports Linear, L- and U-shapes
- Tackable and sound-absorbing
- 5 worksurface attachment methods
- 8 Verve color options
- Made from 50% recycled plastic water bottles
- 100% recyclable