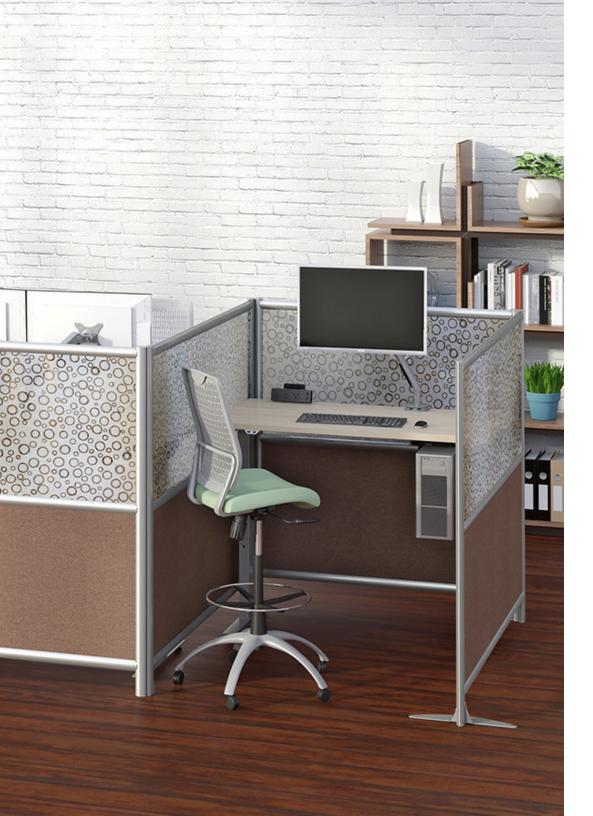

ular frame
- Assembles in less than 10 minutes
- Cleanable with healthcare-grade cleaners
- Frame made from 75% recycled content
- Frame and panel can be recycled







## space dividers



### 3F hanging privacy screens

























# LOFTWALL



### frame wall

Create space in a matter of minutes. Loftwall re-configurable Pods are ideal for patient room pop-up spaces. Available quickly in finishes that can be cleaned with any hospital-grade cleaner, our Pods can take you from Walls to define an environment of any size.

• Ships in 48 hours



# LOFTWALL





split

Divide without sacrificing natural lighting.

- • Aluminum interlocking frame
- Assembles in less than 10 minutes
- • Cleanable with healthcare-grade cleaners
- Caster and base plates available



# LOFTWALL







Completely customizable, MergeWork's contemporary Urban Wall room dividers are designed for versatility and functionality. Create meeting rooms, collaboration huddle spaces, break rooms, customer or patient waiting rooms, and private work areas without incurring costly construction. Build your Urban Wall by designing each panel, then connect them together to construct the workspace that works for you. Add a hinge kit, wall mount, fixed feet or mobile casters and the configuration options are limitless.

- Framework is constructed using lightweight aluminum extrusion, anodized or powder coated for an aesthetic and durable finish
- Ships fully assembled
- Design your Urban Wall<sup>™</sup> using five core materials, each in a wide array of rich colors
- Our acoustic core material, EchoScap