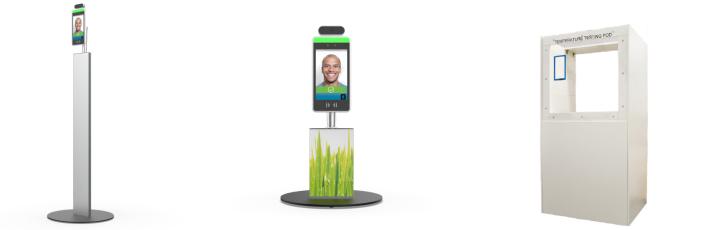

yond This Point

















Hand sanitizer is a fundamental part of any infection control program. It needs to be at critical points throughout your facility. They become prominent beacons of health. These easy-toinstall units are built from the highest quality stainless steel and finished with a number of classic laminates, making our units as durable as they are beautiful.







# takeform



























# notice holders





Pathogens love paper. And unfortunately, as facilities adapt to changing demands paper signs may become all too common communication tools. TakeForm's notice holders offer a simple yet effective means of containing temporary paper signs and protect them and the people in your space from pathogens.



# takeform



# temperature testing stations