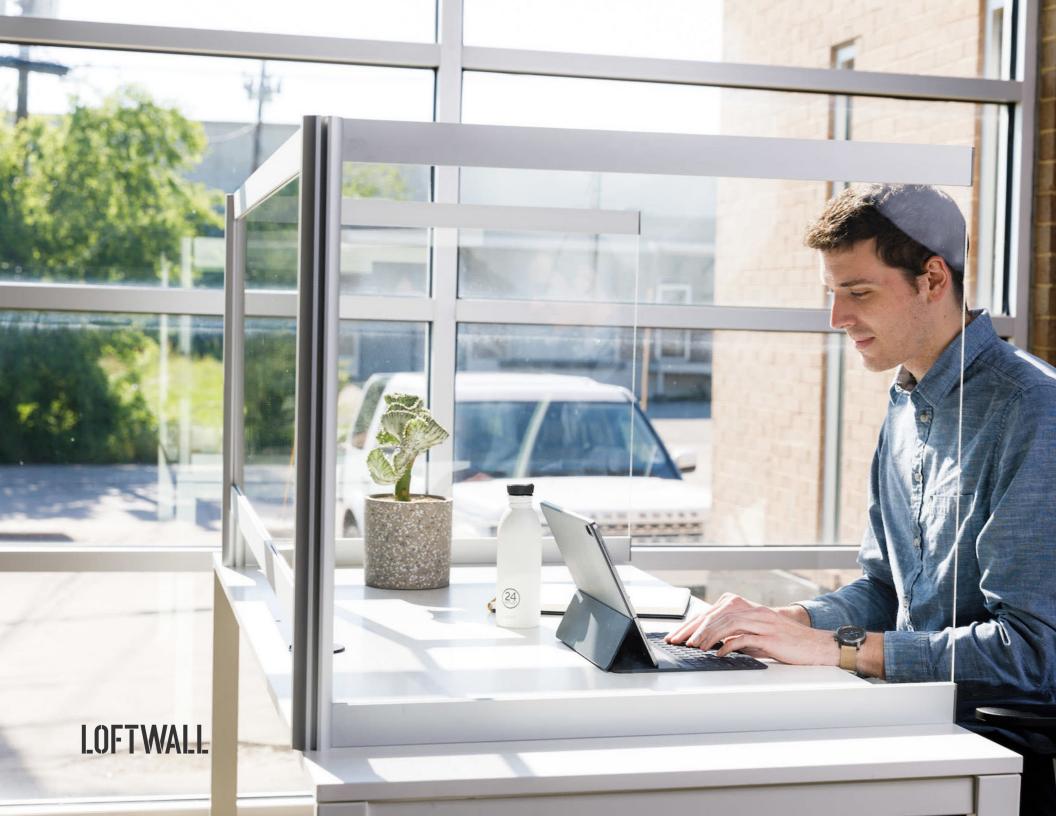

pecial materials, sizes, shapes and mounting options









Create a small, temporary office for focused work on your kitchen table with BuzziTripl Home Low or add to any existing desks and workstations in your office.

Just choose the level of privacy by turning the side panels, joined together with Velcro strips. The BuzziTripl Home High, on the other hand, hides visual clutter during video calls, is a great room divider and even works as a playroom for the kids. Both are very light, so you can easily pick them up and move them around the house.



















Hide is a hassle-free escape from the chaos.

- Easily reconfigurable design
- No assembly required
- Acoustic material absorbs sound
- Capable of storing flat
- PET made from recycled content
- Minimal privacy solution













Shelter is a safe place to touchdown and work

- Aluminum hardware clampsAssembles in less than 5 minutes
- Cleanable with healthcare-grade cleaners









Tie privacy to any workstation with Hitch.

- Designed for a 28" 30" tall worksurfaces
- Aluminum interlocking modular frame
- Assembles in less than 10 minutes
- Cleanable with healthcare-grade cleaners
- Frame made from 75% recycled content
- Frame and panel can be recycled







## space dividers



### 3F hanging privacy screens

























# LOFTWALL



### frame wall

Create space in a matter of minutes. Loftwall re-configurable Pods are ideal for patient room pop-up spaces. Available quickly in finishes that can be cleaned with any hospital-grade cleaner, our Pods can take you from Walls to define an envir