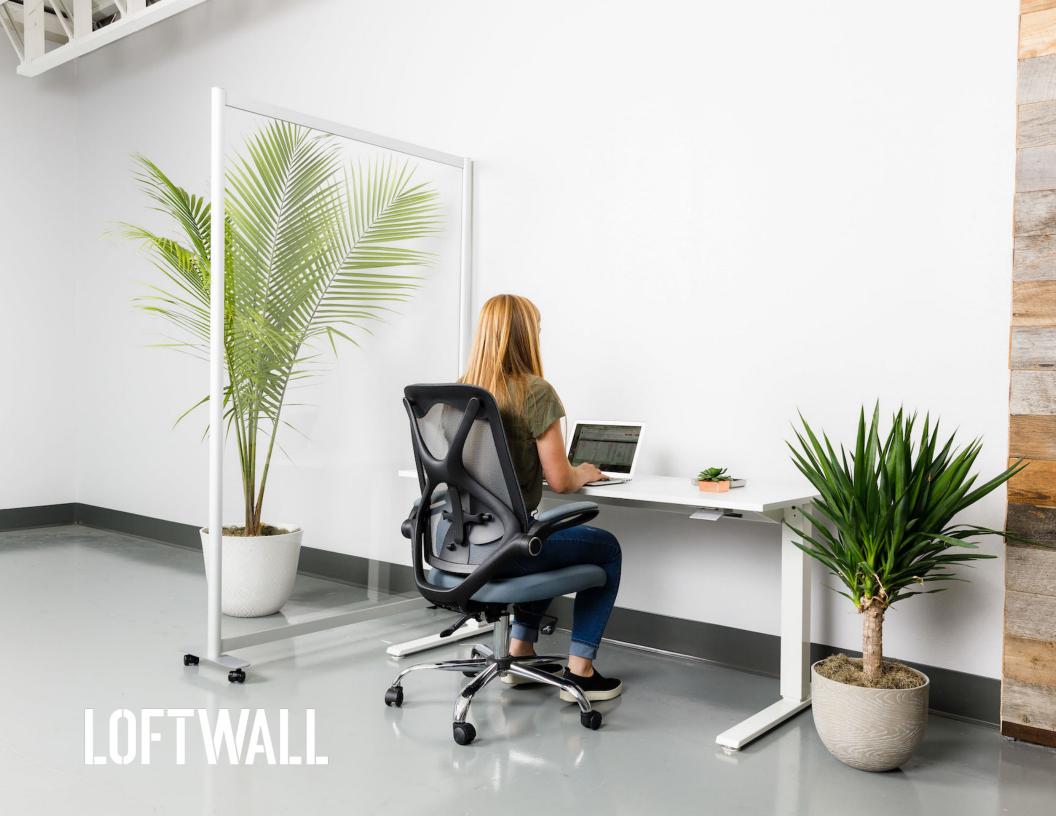

# LOFTWALL

### frame wall

Create space in a matter of minutes. Loftwall re-configurable Pods are ideal for patient room pop-up spaces. Available quickly in finishes that can be cleaned with any hospital-grade cleaner, our Pods can take you from Walls to define an environment of any size.

• Ships in 48 hours