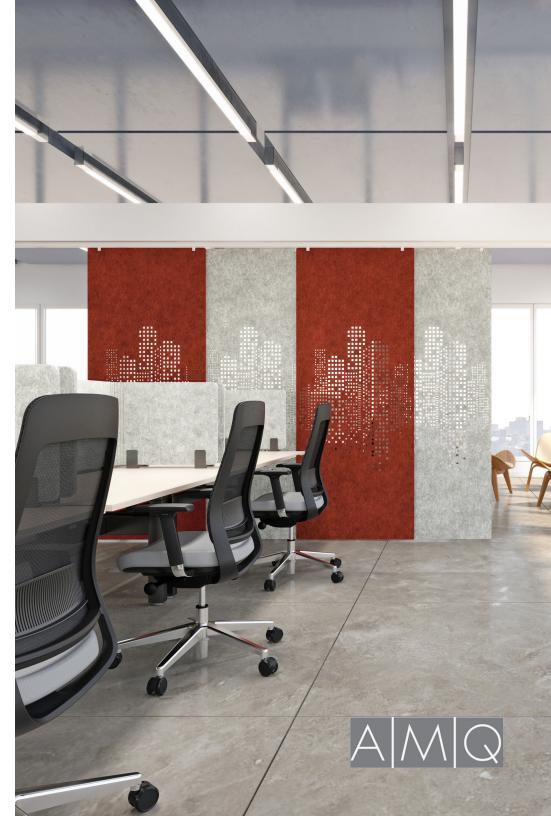

# privacy screens

AMQ Solution's 3F privacy screens with 5 different mounting options offer next level functionality for your privacy needs.

- 18mm PET felt cut to a wide range of sizes
- Supports Linear, L- and U-shapes
- Tackable and sound-absorbing
- 5 worksurface attachment methods
- 8 Verve color options
- Made from 50% recycled plastic water bottles
- 100% recyclable