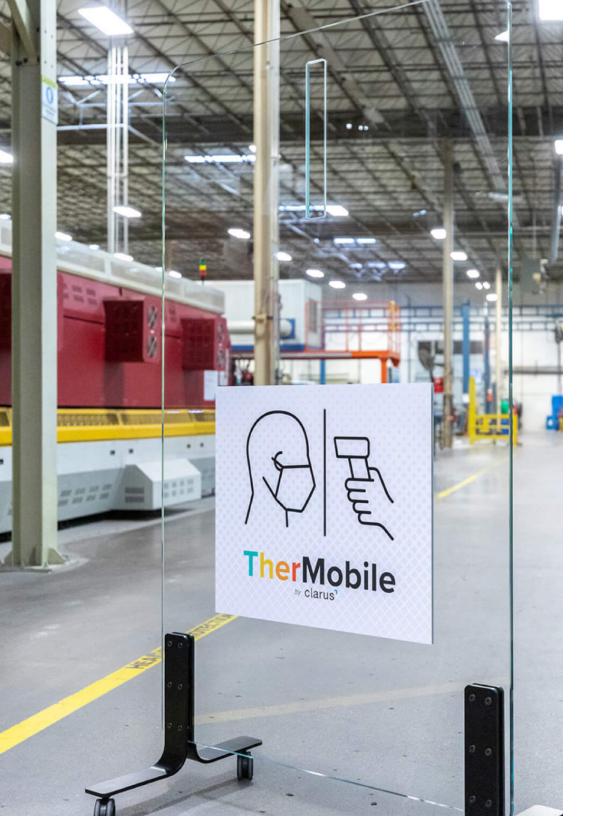

# clarus

### thermobile safety shield

TherMobile is available in one size with 1/2" Clarus tempered safety writing glass and comes outfitted with a four-wheel base system.

- 1/2" Clarus tempered safety writing glass
- Non-staining writing surface
- Compatible with any marker, even permanent
- Clarus Opti-Clear finish and eased corners for safety