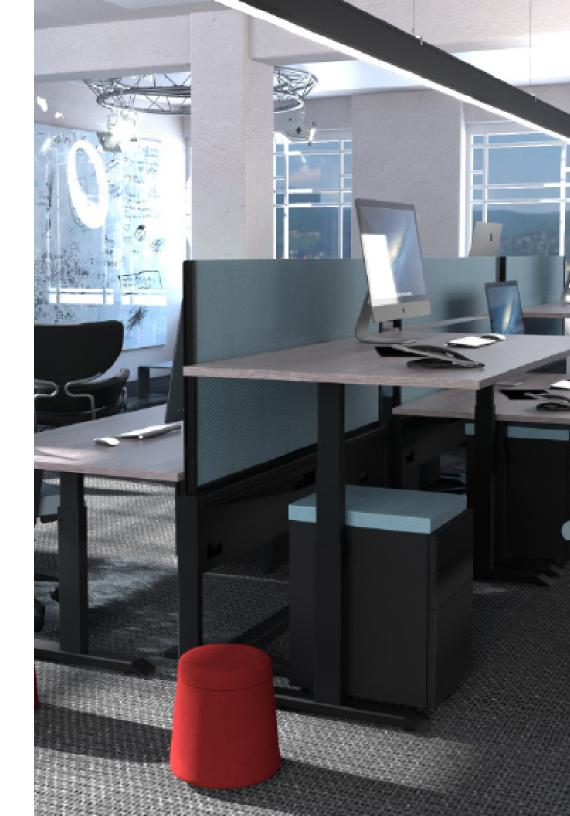

### ambition privacy screens

Enwork offers a wide variety of privacy and modesty screens for open plan benching, training tables, or team tables.

Available in acoustic material, laminate, fabric, acrylic, glass, or markerboard.

### ENWORK

ENWORK