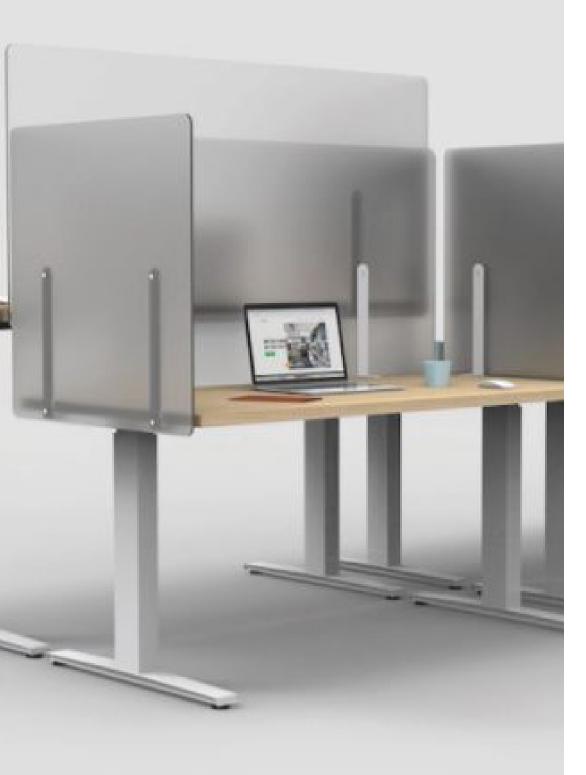

# privacy screens

AMQ Solution's 3F privacy screens with 5 different mounting options offer next level functionality for your privacy needs.

- 18mm PET felt cut to a wide range of sizes
- Supports Linear, L- and U-shapes
- Tackable and sound-absorbing
- 5 worksurface attachment methods
- 8 Verve color options
- Made from 50% recycled plastic water bottles
- 100% recyclable