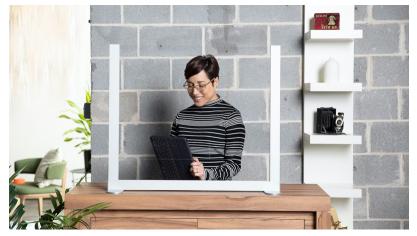

Shelter is a safe place to touchdown and work

- Aluminum hardware clampsAssembles in less than 5 minutes
- Cleanable with healthcare-grade cleaners

Tie privacy to any workstation with Hitch.

- Designed for a 28" 30" tall worksurfaces
- Aluminum interlocking modular frame
- Assembles in less than 10 minutes
- Cleanable with healthcare-grade cleaners
- Frame made from 75% recycled content
- Frame and panel can be recycled