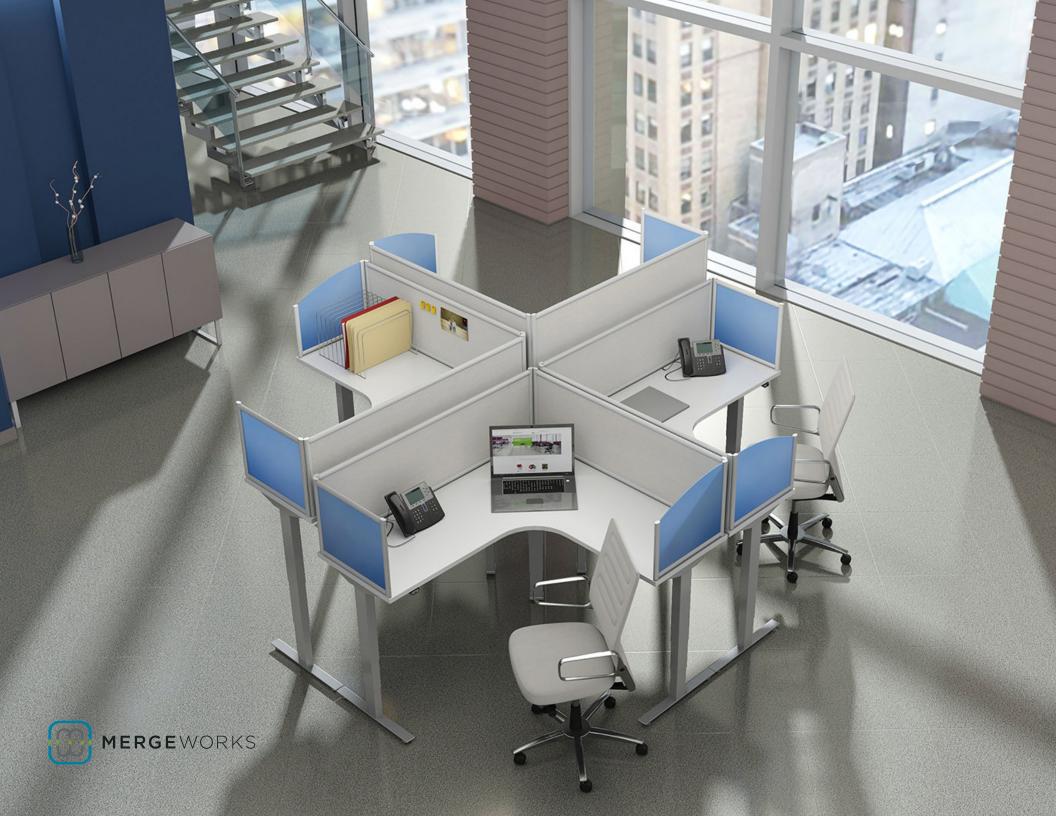

# MERGEWORKS

1

L.,L

CHUR F

Google

privacy screens

Provide protection and comply with social distancing standards with MergeWork's Enclave Privacy Plus wing panels. Privacy Plus panels not only cover the length of your countertop or desk, they extend 8 inches past the surface for extra barrier protection.

MergeWorks privacy plus divider wing panels can be easily added to existing furniture using a variety of removable and permanent mounting options. Quick installation and manufactured in several materials that can be cleaned and disinfected, Privacy Plus Wings are an effective solution to safeguard everyone in your business.

- Panels extend 8 inches past desk or countertop surfaces for added barrier protection
- Available in several widths and heights for maximum coverage
- Available in materials that can be cleaned and disinfected including Acrylic, Acoustic EchoScape and Fabric
- EchoScape 3/4" (18mm), our 0.9 NRC rated acoustic solutions, effectively controls noise disruptions by absorbing sound
- Removable and permanent mounting options
  available
- Made in the USA
- Customization available special materials, sizes, shapes and mounting options