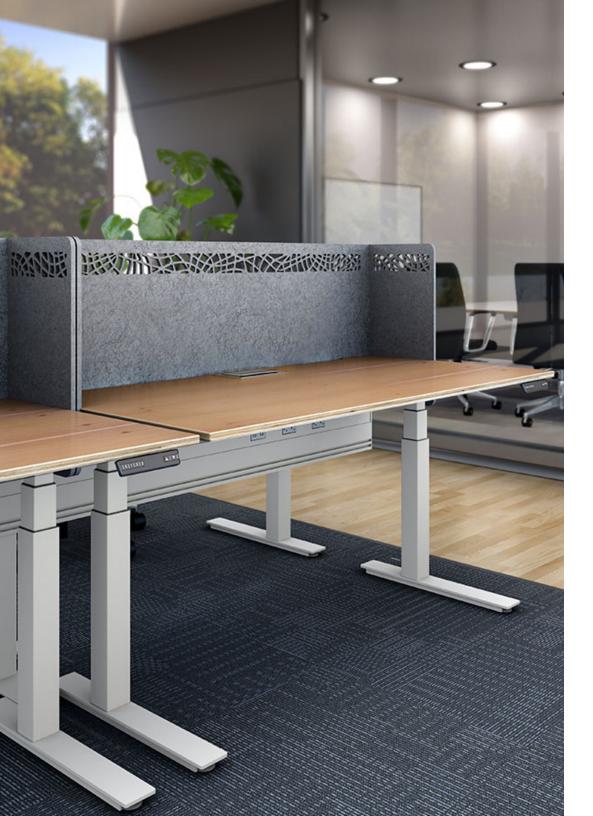

# privacy screens

AMQ Solution's 3F privacy screens with 5 different mounting options offer next level functionality for your privacy needs.

- 18mm PET felt cut to a wide range of sizes
- Supports Linear, L- and U-shapes
- Tackable and sound-absorbing
- 5 worksurface attachment methods
- 8 Verve color options
- Made from 50% recycled plastic water bottles
- 100% recyclable

### 3F hanging privacy screens