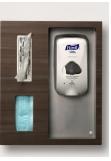

# takeform

Wait here until called

Full Protective Equipment Required Beyond This Point

Hand sanitizer is a fundamental part of any infection control program. It needs to be at critical points throughout your facility. They become prominent beacons of health. These easy-toinstall units are built from the highest quality stainless steel and finished with a number of classic laminates, making our units as durable as they are beautiful.