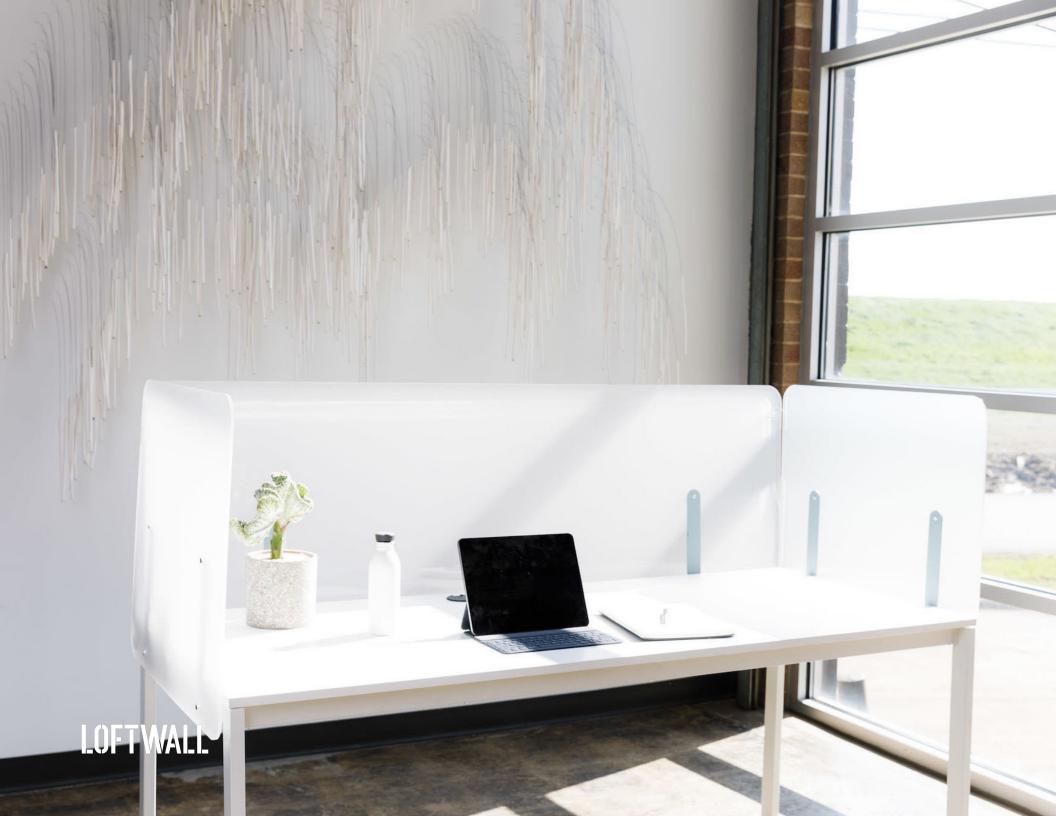

# LOFTWALL

### frame wall

Create space in a matter of minutes. Loftwall re-configurable Pods are ideal for patient room pop-up spaces. Available quickly in finishes that can be cleaned with any hospital-grade cleaner, our Pods can take you from Walls to define an environment of any size.

• Ships in 48 hours

# LOFTWALL

split

Divide without sacrificing natural lighting.

- • Aluminum interlocking frame
- Assembles in less than 10 minutes
- • Cleanable with healthcare-grade cleaners
- Caster and base plates available

# LOFTWALL

Completely customizable, MergeWork's contemporary Urban Wall room dividers are designed for versatility and functionality. Create meeting rooms, collaboration huddle spaces, break rooms, customer or patient waiting rooms, and private work areas without incurring costly construction. Build your Urban Wall by designing each panel, then connect them together to construct the workspace that works for you. Add a hinge kit, wall mount, fixed feet or mobile casters and the configuration options are limitless.

- Framework is constructed using lightweight aluminum extrusion, anodized or powder coated for an aesthetic and durable finish
- Ships fully assembled
- Design your Urban Wall<sup>™</sup> using five core materials, each in a wide array of rich colors
- Our acoustic core material, EchoScape™ 3/8" (9mm) effectively controls noise
- disruptions by absorbing sound and is NRC rated at 0.85
- Room divider panels can be hinged together to create 2, 3 or 4-way configurations
- Made in the USA