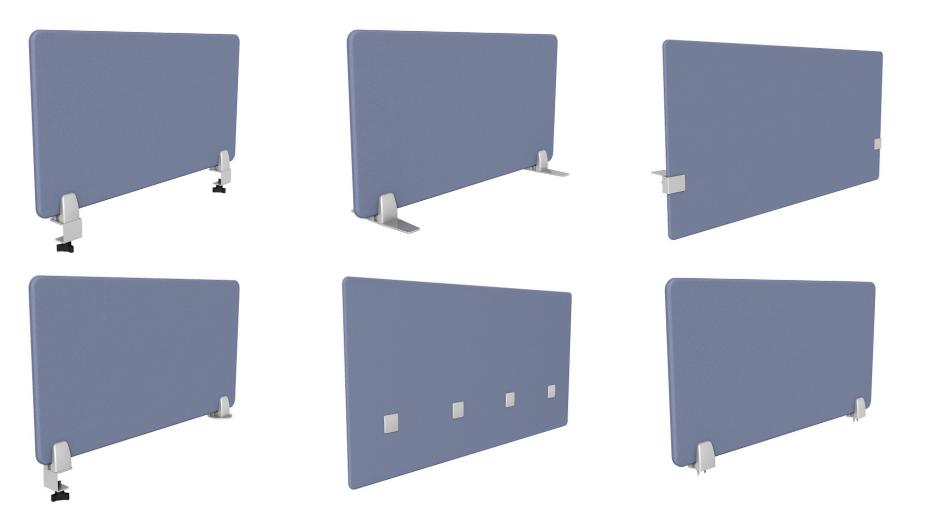

# privacy screens

AMQ Solution's 3F privacy screens with 5 different mounting options offer next level functionality for your privacy needs.

- 18mm PET felt cut to a wide range of sizes
- Supports Linear, L- and U-shapes
- Tackable and sound-absorbing
- 5 worksurface attachment methods
- 8 Verve color options
- Made from 50% recycled plastic water bottles
- 100% recyclable

### 3F hanging privacy screens