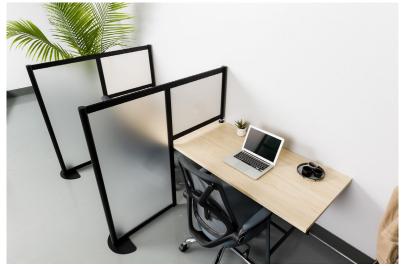

### 3F hanging privacy screens

# privacy screens

AMQ Solution's 3F privacy screens with 5 different mounting options offer next level functionality for your privacy needs.

- 18mm PET felt cut to a wide range of sizes
- Supports Linear, L- and U-shapes
- Tackable and sound-absorbing
- 5 worksurface attachment methods
- 8 Verve color options
- Made from 50% recycled plastic water bottles
- 100% recyclable