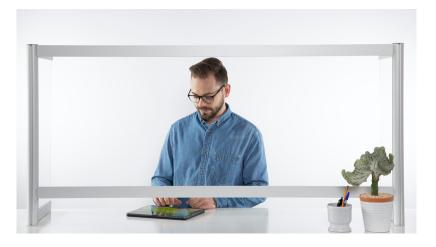

Shelter is a safe place to touchdown and work

- Aluminum hardware clampsAssembles in less than 5 minutes
- Cleanable with healthcare-grade cleaners

Tie privacy to any workstation with Hitch.

- Designed for a 28" 30" tall worksurfaces
- Aluminum interlocking modular frame
- Assembles in less than 10 minutes
- Cleanable with healthcare-grade cleaners
- Frame made from 75% recycled content
- Frame and panel can be recycled