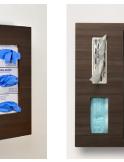

# takeform

Wait here until called

Full Protective Equipment Required Beyond This Point

Hand sanitizer is a fundamental part of any infection control program. It needs to be at critical points throughout your facility. They become prominent beacons of health. These easy-toinstall units are built from the highest quality stainless steel and finished with a number of classic laminates, making our units as durable as they are beautiful.

# notice holders

Pathogens love paper. And unfortunately, as facilities adapt to changing demands paper signs may become all too common communication tools. TakeForm's notice holders offer a simple yet effective means of containing temporary paper signs and protect them and the people in your space from pathogens.