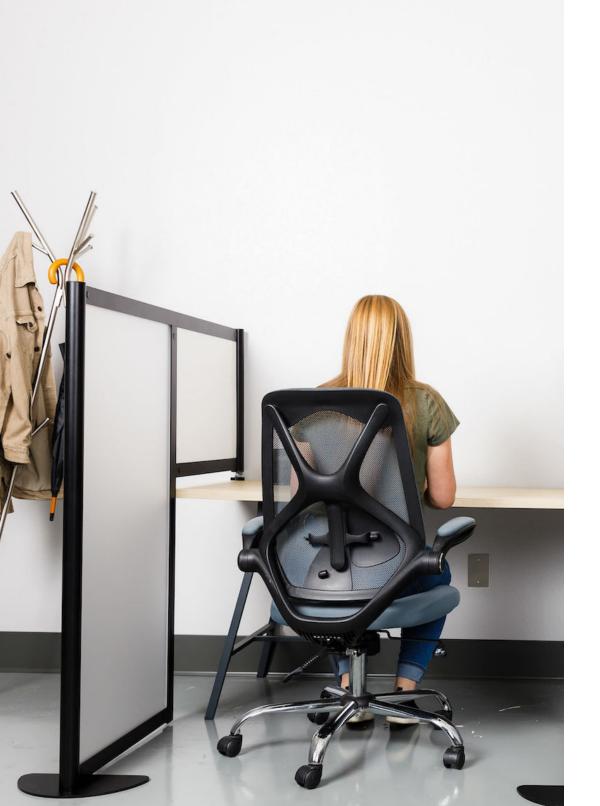

### 3F hanging privacy screens

# privacy screens

AMQ Solution's 3F privacy screens with 5 different mounting options offer next level functionality for your privacy needs.

- 18mm PET felt cut to a wide range of sizes
- Supports Linear, L- and U-shapes
- Tackable and sound-absorbing
- 5 worksurface attachment methods
- 8 Verve color options
- Made from 50% recycled plastic water bottles
- 100% recyclable