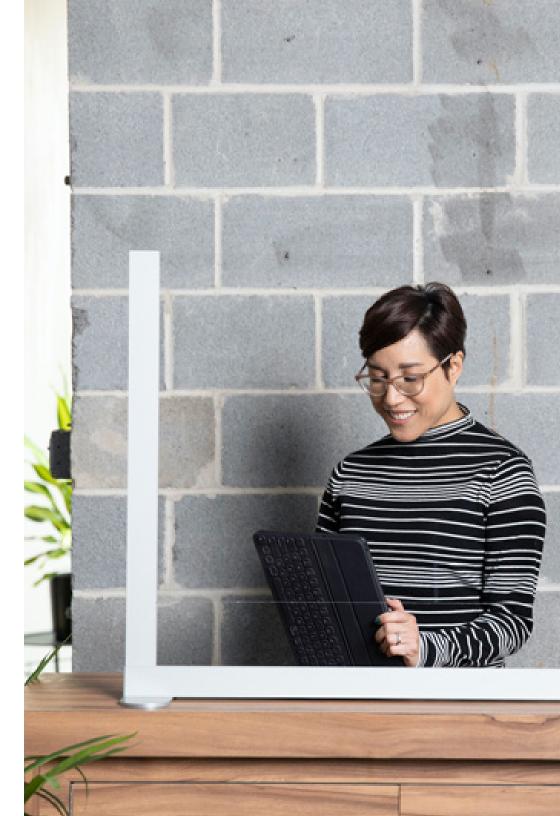

# clarus

### thermobile safety shield

TherMobile is available in one size with 1/2" Clarus tempered safety writing glass and comes outfitted with a four-wheel base system.

- 1/2" Clarus tempered safety writing glass
- Non-staining writing surface
- Compatible with any marker, even permanent
- Clarus Opti-Clear finish and eased corners for safety