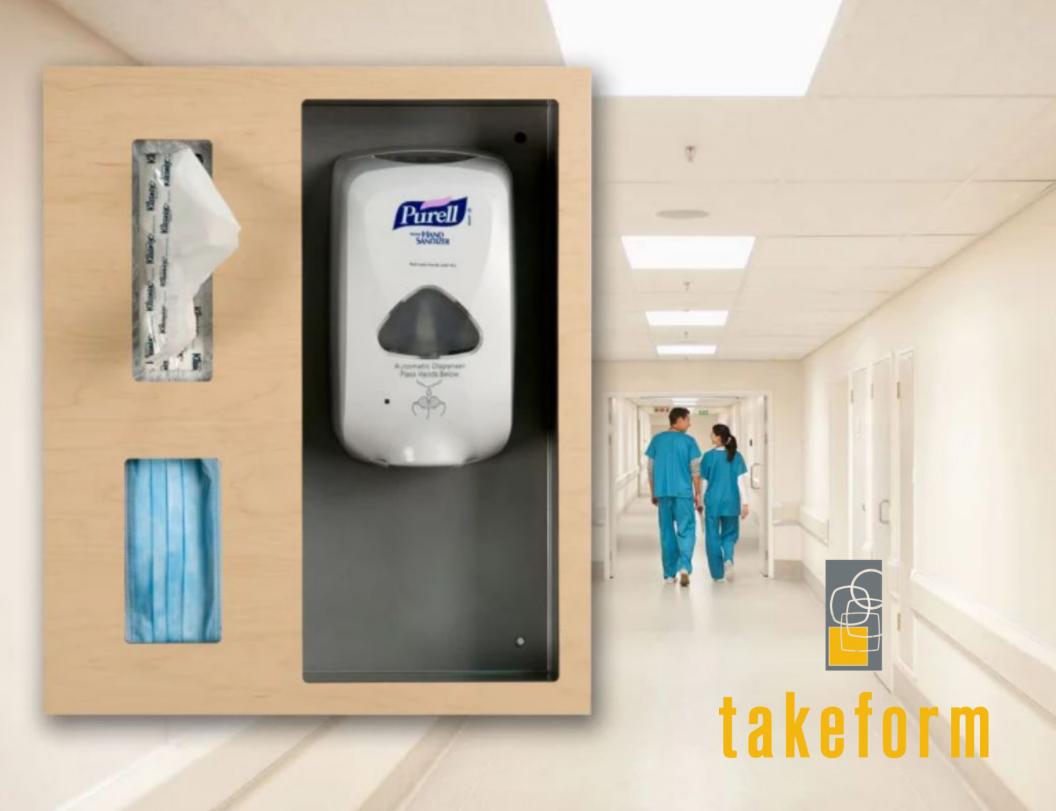

# takeform

Wait here until called

Full Protective Equipment Required Beyond This Point

Hand sanitizer is a fundamental part of any infection control program. It needs to be at critical points throughout your facility. They become prominent beacons of health. These easy-toinstall units are built from the highest quality stainless steel and finished with a number of classic laminates, making our units as durable as they are beautiful.