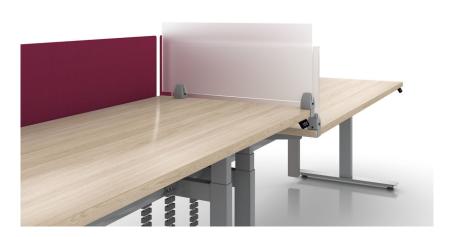

### privacy screens

Privacy, modesty, color, utility, flexibility...whatever your goals, Compel has a screen that meets them. Explore their options for static and height adjustable work stations, benching and individual desking, in both tackable fabric and frosted acrylic. With both in-stock and made-to-order options, Compel can create the perfect screen for your specific application