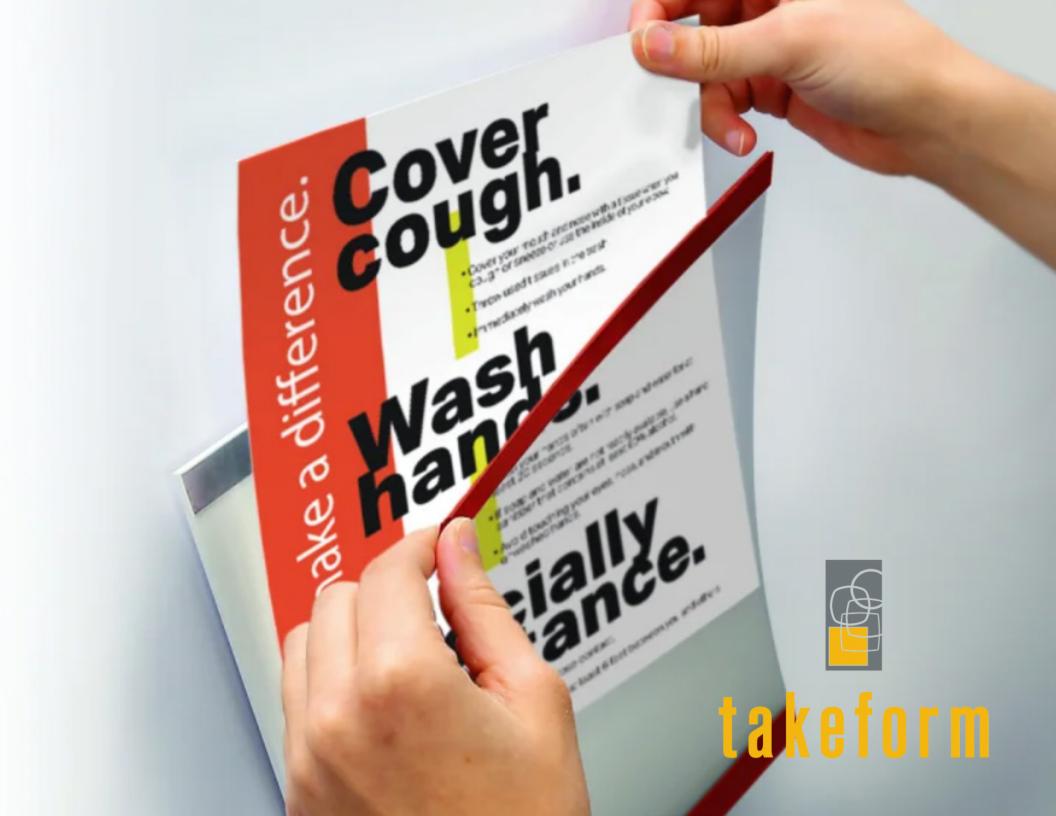

# notice holders

Pathogens love paper. And unfortunately, as facilities adapt to changing demands paper signs may become all too common communication tools. TakeForm's notice holders offer a simple yet effective means of containing temporary paper signs and protect them and the people in your space from pathogens.