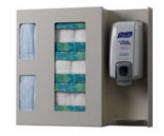

# takeform

Wait here until called

Full Protective Equipment Required Beyond This Point

Hand sanitizer is a fundamental part of any infection control program. It needs to be at critical points throughout your facility. They become prominent beacons of health. These easy-toinstall units are built from the highest quality stainless steel and finished with a number of classic laminates, making our units as durable as they are beautiful.