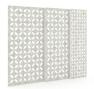

# privacy screens

AMQ Solution's 3F privacy screens with 5 different mounting options offer next level functionality for your privacy needs.

- 18mm PET felt cut to a wide range of sizes
- Supports Linear, L- and U-shapes
- Tackable and sound-absorbing
- 5 worksurface attachment methods
- 8 Verve color options
- Made from 50% recycled plastic water bottles
- 100% recyclable