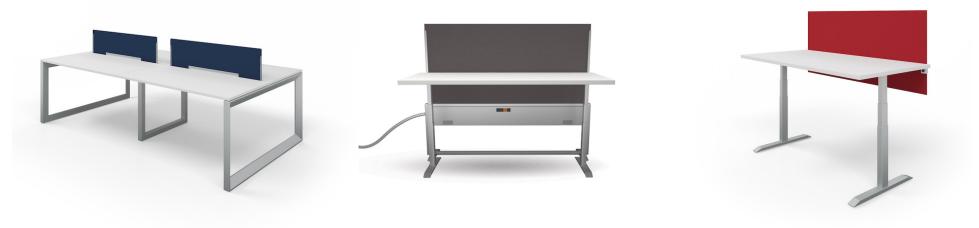

# privacy screens

AMQ Solution's 3F privacy screens with 5 different mounting options offer next level functionality for your privacy needs.

- 18mm PET felt cut to a wide range of sizes
- Supports Linear, L- and U-shapes
- Tackable and sound-absorbing
- 5 worksurface attachment methods
- 8 Verve color options
- Made from 50% recycled plastic water bottles
- 100% recyclable

### 3F hanging privacy screens