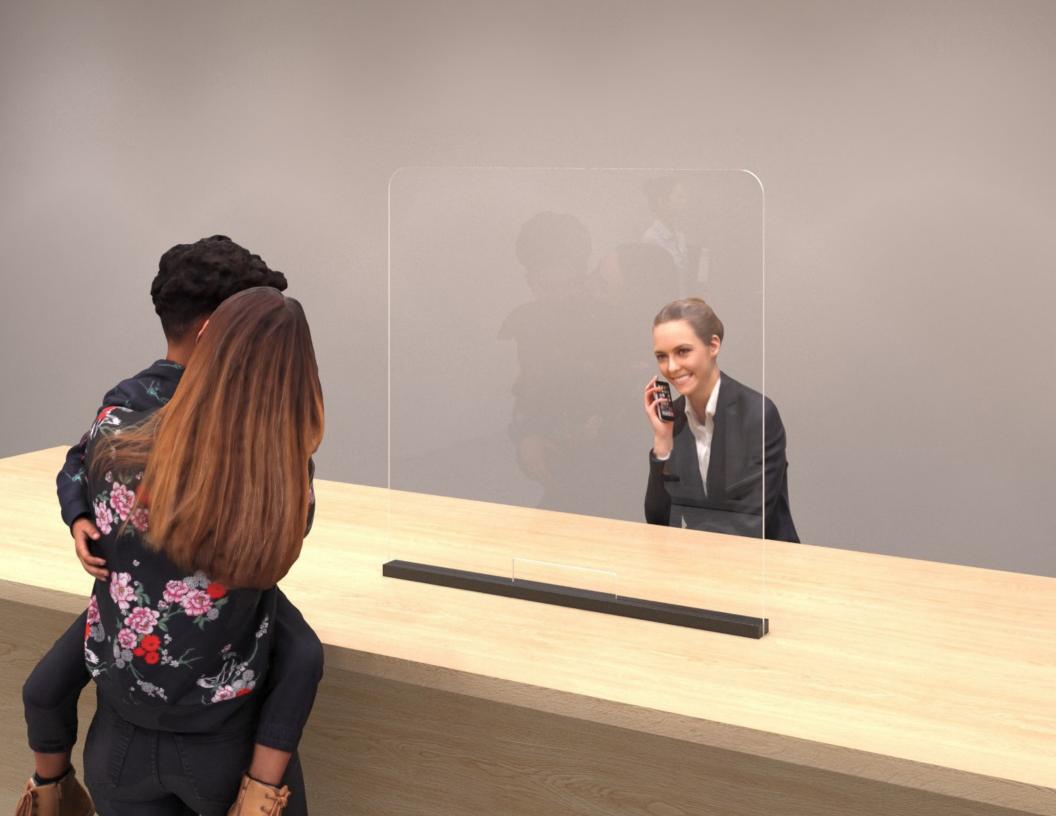

# protective screens

### protective screens

The Muraflex Protective Screens are freestanding and require no installation.

Made of plexiglass, the screens are lightweight and easily moveable. **There are two standard models: a countertop and a floor model**.

The countertop model has a transactional slot at the bottom and the floor model comes with an optional transactional slot.

With speedy lead times and no need for installation, you can quickly benefit from our protective screens to safely interact with others.