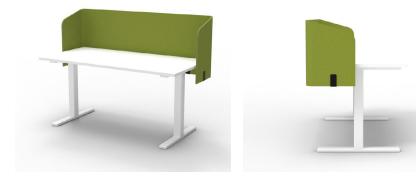

# MERGEWORKS

1

L.,L

CHUR F

Google

privacy screens

Provide protection and comply with social distancing standards with MergeWork's Enclave Privacy Plus wing panels. Privacy Plus panels not only cover the length of your countertop or desk, they extend 8 inches past the surface for extra barrier protection.

MergeWorks privacy plus divider wing panels can be easily added to existing furniture using a variety of removable and permanent mounting options. Quick installation and manufactured in several materials that can be cleaned and disinfected, Privacy Plus Wings are an effective solution to safeguard everyone in your business.

- Panels extend 8 inches past desk or countertop surfaces for added barrier protection
- Available in several widths and heights for maximum coverage
- Available in materials that can be cleaned and disinfected including Acrylic, Acoustic EchoScape and Fabric
- EchoScape 3/4" (18mm), our 0.9 NRC rated acoustic solutions, effectively controls noise disruptions by absorbing sound
- Removable and permanent mounting options
  available
- Made in the USA
- Customization available special materials, sizes, shapes and mounting options